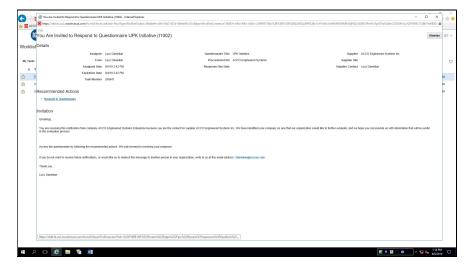

#### Procedure

This video will walk you through the process of responding to an initiative as a **Supplier** in ACCO Oracle Cloud.

| Step | Action                                                                                       |
|------|----------------------------------------------------------------------------------------------|
| 1.   | Click the <b>Tools</b> tab.                                                                  |
|      | Tools                                                                                        |
| 2.   | Click the Worklist menu icon.                                                                |
|      |                                                                                              |
|      | Worklist                                                                                     |
|      |                                                                                              |
| 3.   | On the "Worklist: Notification and Approvals" screen, your most recent notifications appear. |
|      | Click the You Are Invited to Respond to Questionnaire link.                                  |
|      | You Are Invited to Respond to Questionnaire UPK Initiative (I1002)                           |