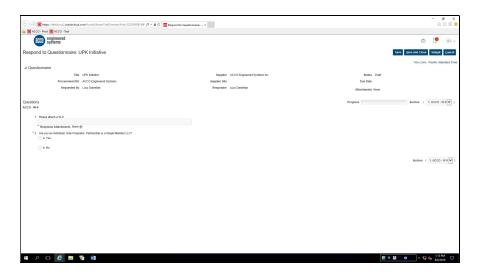

# Training Guide Supplier Management & SQM

| Step | Action                                   |
|------|------------------------------------------|
| 4.   | Click the Respond to Questionnaire link. |
|      | Respond to Questionnaire                 |

| Step | Action                                                                                                   |
|------|----------------------------------------------------------------------------------------------------------|
| 5.   | On the "Respond to Questionnaire" screen, you will see the intial questions available for your response. |
|      | Under the first question regarding your W9, Click the Add (+) icon.                                      |
| 6.   | Click the <b>Add</b> button.                                                                             |
|      | +                                                                                                        |