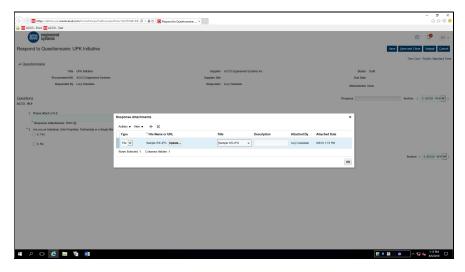

| Step | Action                                                                                                   |
|------|----------------------------------------------------------------------------------------------------------|
| 5.   | On the "Respond to Questionnaire" screen, you will see the intial questions available for your response. |
|      | Under the first question regarding your W9, Click the Add (+) icon.                                      |
| 6.   | Click the <b>Add</b> button.                                                                             |
|      | +                                                                                                        |

# Training Guide Supplier Management & SQM

| Step | Action                                                                           |
|------|----------------------------------------------------------------------------------|
| 7.   | Click in the *File Name or URL field.                                            |
|      | (To search and locate the W9 form/document saved on your local computer)  Browse |

| Step | Action                                               |
|------|------------------------------------------------------|
| 8.   | Navigate to the desired file on your local computer. |
|      | Click the desired File.                              |
|      | Sample W9                                            |
| 9.   | Click the <b>Open</b> button.                        |
|      | Open                                                 |

# Training Guide Supplier Management & SQM

| Step | Action                                                                                                                                                                   |
|------|--------------------------------------------------------------------------------------------------------------------------------------------------------------------------|
| 10.  | Click in the <b>Description</b> field.                                                                                                                                   |
| 11.  | Type in the desired <b>Description</b> of the document to be uploaded.  Enter the desired information into the <b>Description</b> field. Enter "W9".                     |
| 12.  | Click the <b>OK</b> button.                                                                                                                                              |
| 13.  | The second question asks if you are "an Individual, Sole Propietor, Partnership or a Single Member LLC"?  Make your desired selection.  Click the a. Yes option.  a. Yes |
| 14.  | A secondary question automatically expands. Enter your 1099 Name.  Click in the <b>Response</b> field.                                                                   |
| 15.  | Enter your 1099 name. Please make sure this name matches the name on your W9.  (In this example, we used the generic name "Sample 1099 Name")                            |
| 16.  | Click the <b>Submit</b> button.  Submit                                                                                                                                  |