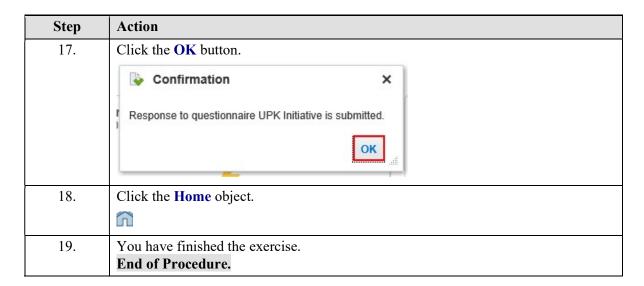

# Training Guide Supplier Management & SQM

| Step | Action                                                                                                                                                                   |
|------|--------------------------------------------------------------------------------------------------------------------------------------------------------------------------|
| 10.  | Click in the <b>Description</b> field.                                                                                                                                   |
| 11.  | Type in the desired <b>Description</b> of the document to be uploaded.  Enter the desired information into the <b>Description</b> field. Enter "W9".                     |
| 12.  | Click the <b>OK</b> button.                                                                                                                                              |
| 13.  | The second question asks if you are "an Individual, Sole Propietor, Partnership or a Single Member LLC"?  Make your desired selection.  Click the a. Yes option.  a. Yes |
| 14.  | A secondary question automatically expands. Enter your 1099 Name.  Click in the <b>Response</b> field.                                                                   |
| 15.  | Enter your 1099 name. Please make sure this name matches the name on your W9.  (In this example, we used the generic name "Sample 1099 Name")                            |
| 16.  | Click the <b>Submit</b> button.  Submit                                                                                                                                  |