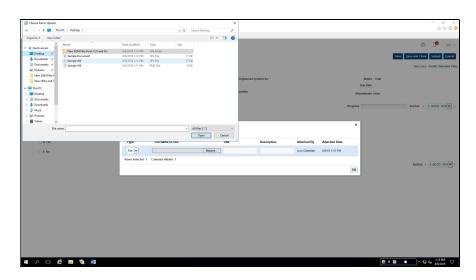

# Training Guide Supplier Management & SQM

| Step | Action                                                                           |
|------|----------------------------------------------------------------------------------|
| 7.   | Click in the *File Name or URL field.                                            |
|      | (To search and locate the W9 form/document saved on your local computer)  Browse |

| Step | Action                                               |
|------|------------------------------------------------------|
| 8.   | Navigate to the desired file on your local computer. |
|      | Click the desired File.                              |
|      | Sample W9                                            |
| 9.   | Click the <b>Open</b> button.                        |
|      | Open                                                 |